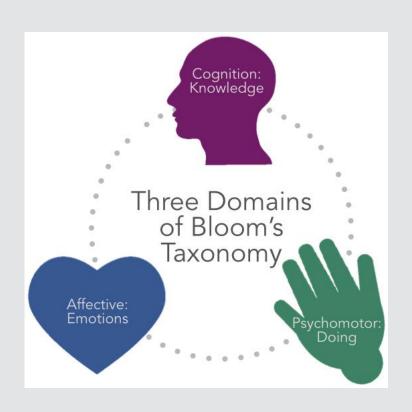

#### **Teaching by Principles**

- Domains of learning (Bloom's): Cognitive, Affective, Psychomotor domains (Head, Heart, Hand)
- Experiential Learning (David Kolb)
- Nine events of Instructions (Robert Gagne)