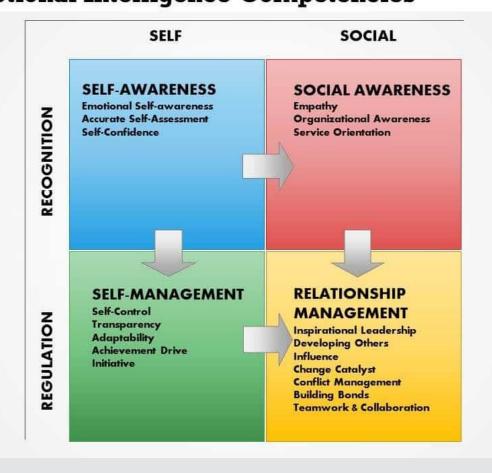

#### **Emotional Intelligence**

- Self-awareness
- Social awareness
- Self-management
- Relationship management